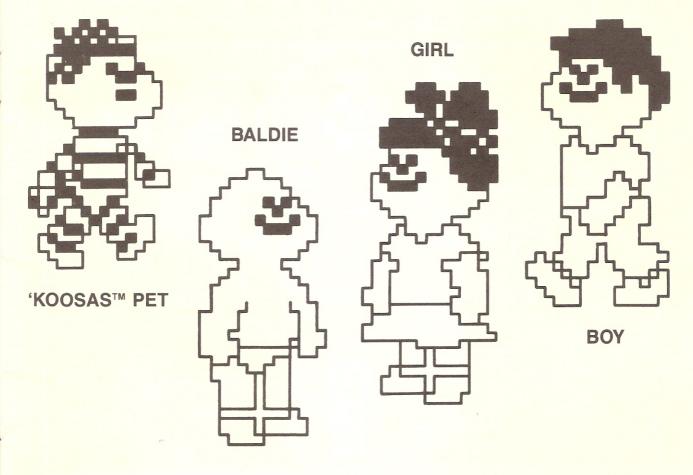

## This Guide belongs to: \_

This is your Guide! It will show you what you can do with the Cabbage Patch Kids® Picture Show. Color the pictures. Then turn on the program and have some fun.

Press

to pick your actors!