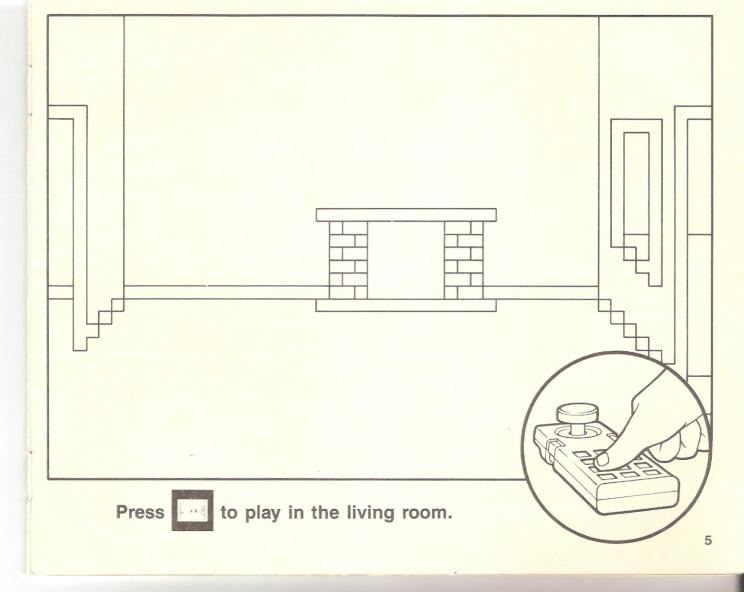

## This Guide belongs to: \_

This is your Guide! It will show you what you can do with the Cabbage Patch Kids® Picture Show. Color the pictures. Then turn on the program and have some fun.

Press

to pick your actors!