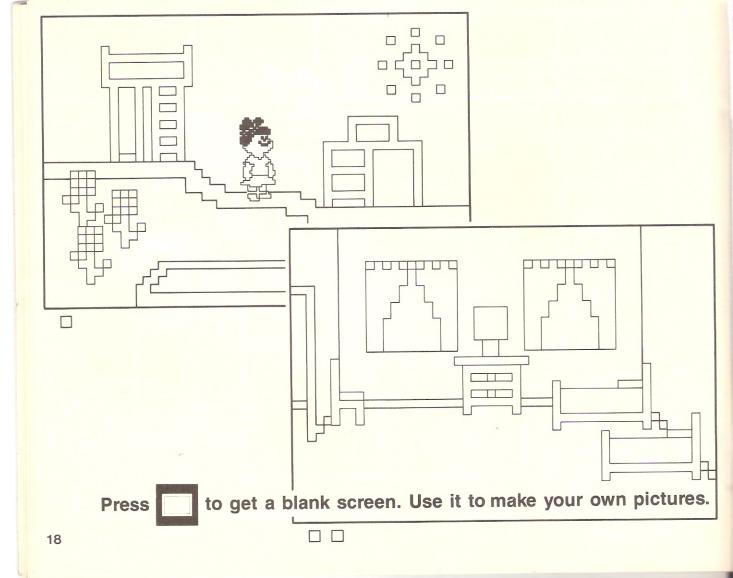

## This Guide belongs to: \_

This is your Guide! It will show you what you can do with the Cabbage Patch Kids® Picture Show. Color the pictures. Then turn on the program and have some fun.

Press

to pick your actors!