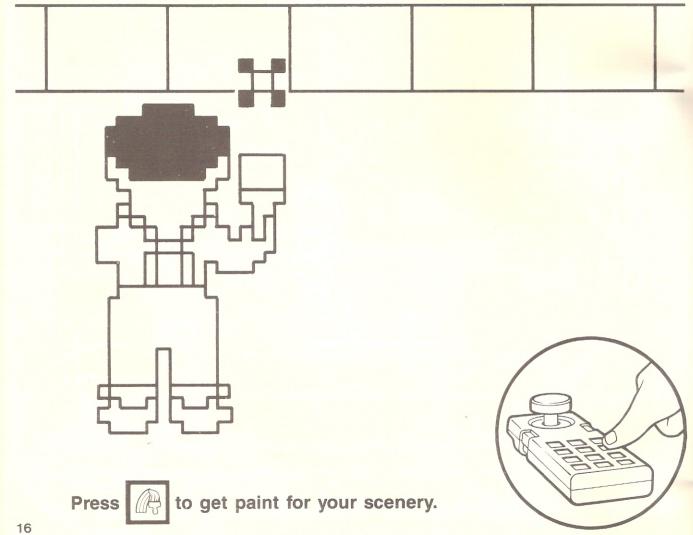

## This Guide belongs to: \_

This is your Guide! It will show you what you can do with the Cabbage Patch Kids® Picture Show. Color the pictures. Then turn on the program and have some fun.

Press

to pick your actors!