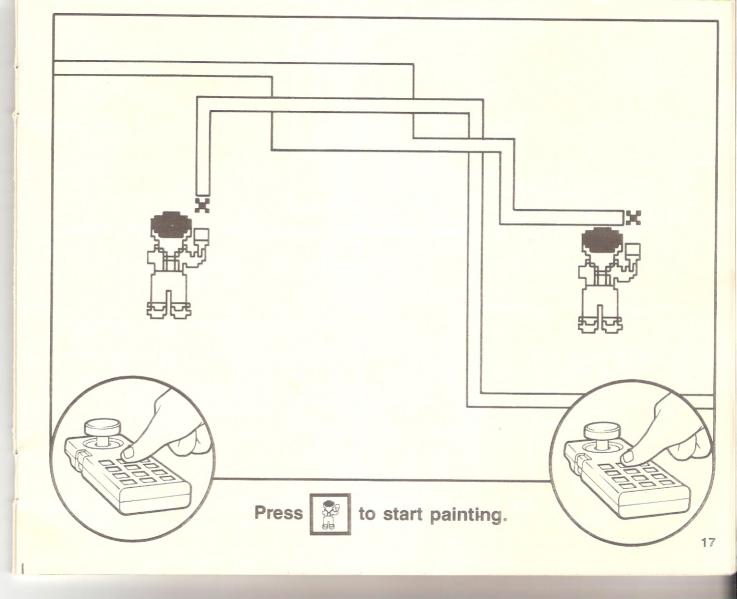

## This Guide belongs to: \_

This is your Guide! It will show you what you can do with the Cabbage Patch Kids® Picture Show. Color the pictures. Then turn on the program and have some fun.

Press

to pick your actors!