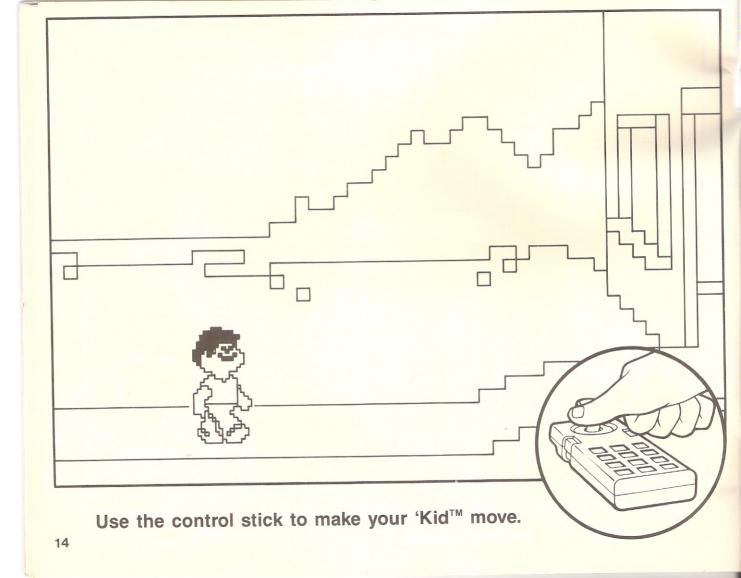

## This Guide belongs to: \_

This is your Guide! It will show you what you can do with the Cabbage Patch Kids® Picture Show. Color the pictures. Then turn on the program and have some fun.

Press

to pick your actors!