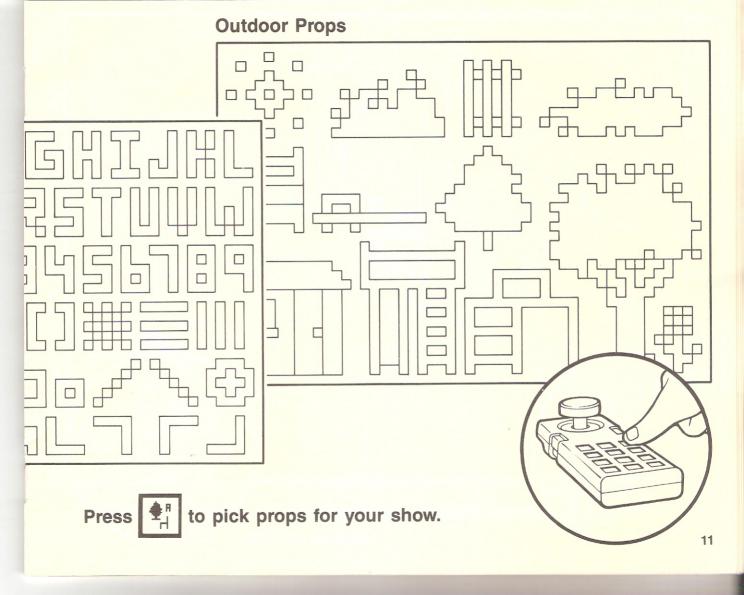

## This Guide belongs to: \_

This is your Guide! It will show you what you can do with the Cabbage Patch Kids® Picture Show. Color the pictures. Then turn on the program and have some fun.

Press

to pick your actors!