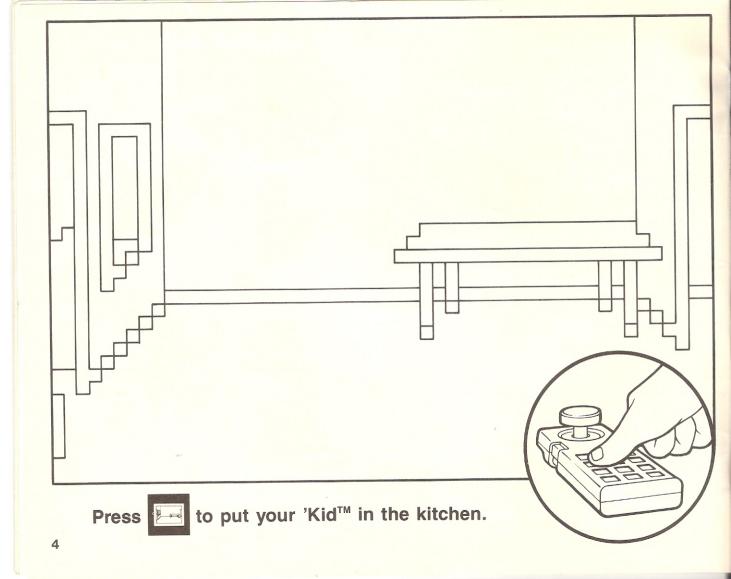

## This Guide belongs to: \_

This is your Guide! It will show you what you can do with the Cabbage Patch Kids® Picture Show. Color the pictures. Then turn on the program and have some fun.

Press

to pick your actors!