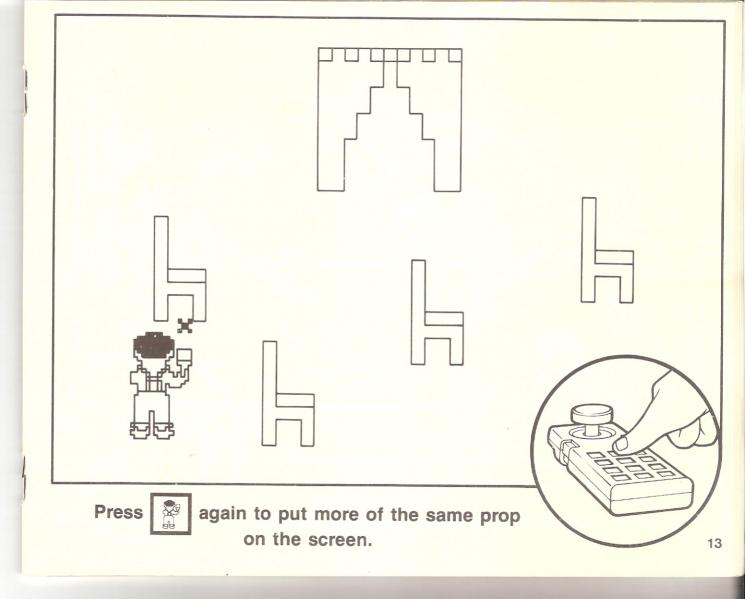

## This Guide belongs to: \_

This is your Guide! It will show you what you can do with the Cabbage Patch Kids® Picture Show. Color the pictures. Then turn on the program and have some fun.

Press

to pick your actors!