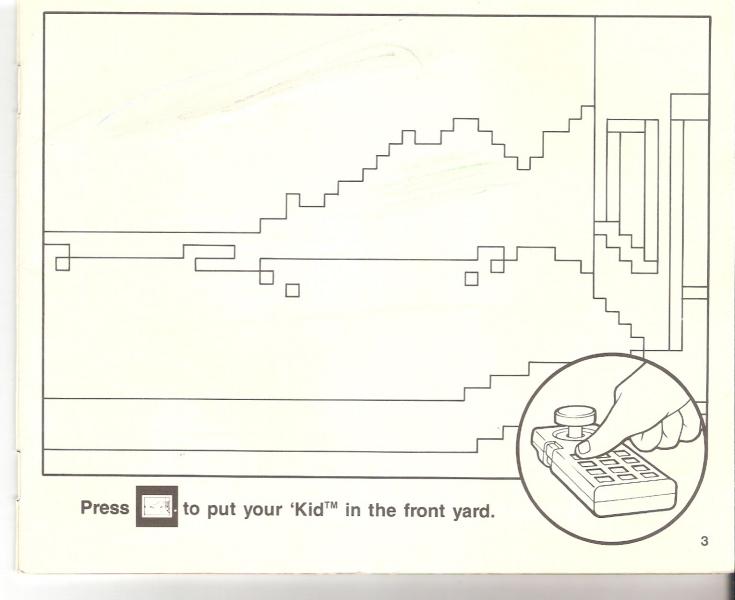

## This Guide belongs to: \_

This is your Guide! It will show you what you can do with the Cabbage Patch Kids® Picture Show. Color the pictures. Then turn on the program and have some fun.

Press

to pick your actors!