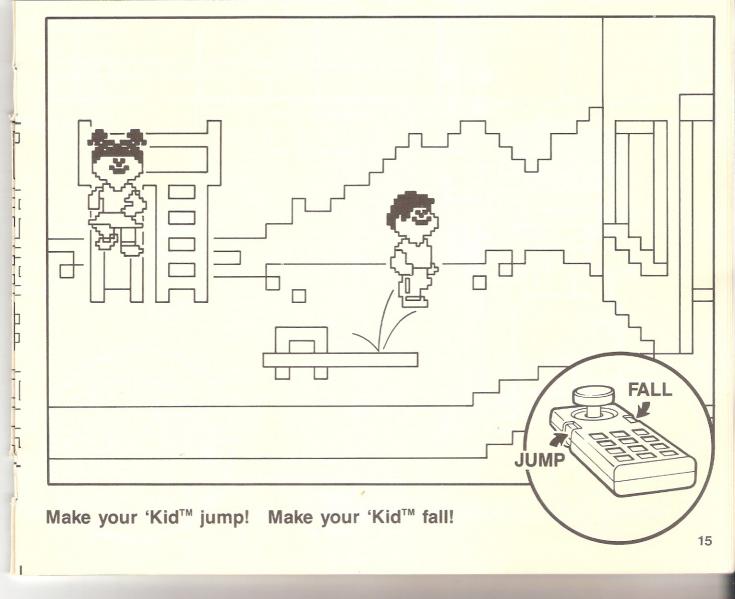

## This Guide belongs to: \_

This is your Guide! It will show you what you can do with the Cabbage Patch Kids® Picture Show. Color the pictures. Then turn on the program and have some fun.

Press

to pick your actors!