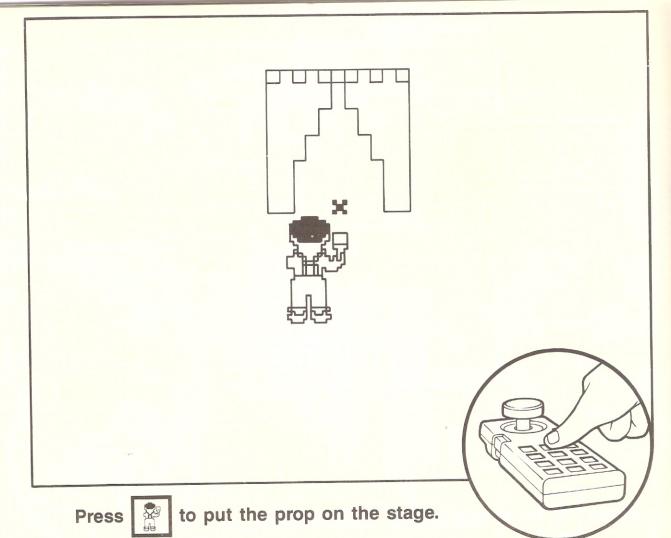

## This Guide belongs to: \_

This is your Guide! It will show you what you can do with the Cabbage Patch Kids® Picture Show. Color the pictures. Then turn on the program and have some fun.

Press

to pick your actors!